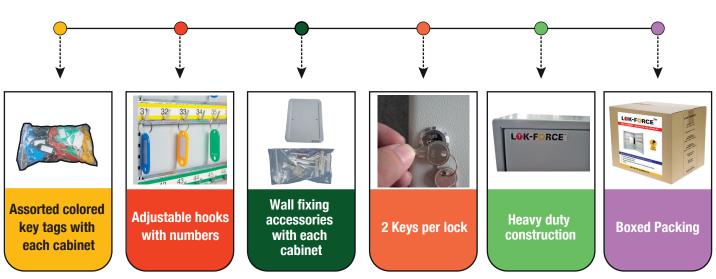

## Heavy gauge steel construction cabinet

- > Scratch-resistant finish.
- > Full piano length hinge.
- Adjustable color coded hooks with numbers.
- 2 keys with each lock.

 CABINET DIMENSIONS:
 CARTON DIMENSIONS:

 550 x 380 x 80mm
 610 x 440 x 140mm

 GROSS WT:
 NET WT:

 5.80 kgs.
 5.60 kgs.

Model No: KC-LFHD-100