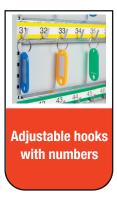

## Heavy gauge steel construction cabinet

- > Scratch-resistant finish.
- > Full piano length hinge.
- Adjustable color coded hooks with numbers.
- 2 keys with each lock.

 CABINET DIMENSIONS:
 CARTON DIMENSIONS:

# Heavy gauge steel construction cabinet

- > Scratch-resistant finish.
- > Full piano length hinge.
- Adjustable color coded hooks with numbers.
- 2 keys with each lock.

CABINET CARTON
DIMENSIONS: DIMENSIONS:

## Heavy gauge steel construction cabinet

- > Scratch-resistant finish.
- > Full piano length hinge.
- Adjustable color coded hooks with numbers.
- 2 keys with each lock.

| CABINET<br>DIMENSIONS:<br>380 x 550 x 140mm | CARTON<br>DIMENSIONS:<br>440 x 610 x 200mm |
|---------------------------------------------|--------------------------------------------|
| GROSS WT:<br>8.10 kgs.                      | NET WT:<br>7.80 kgs.                       |

# Heavy gauge steel construction cabinet

- > Scratch-resistant finish.
- > Full piano length hinge.
- Adjustable color coded hooks with numbers.
- 2 keys with each lock.

CABINET CARTON DIMENSIONS:

380 x 550 x 140mm 440 x 610 x 200mm

# Heavy gauge steel construction cabinet

- > Scratch-resistant finish.
- > Full piano length hinge.
- Adjustable color coded hooks with numbers.
- > 2 keys with each lock.

CABINET CARTON DIMENSIONS: 550 x 380 x 205mm 620 x 430 x 280mm

# Heavy gauge steel construction cabinet

- > Scratch-resistant finish.
- > Full piano length hinge.
- Adjustable color coded hooks with numbers.
- 2 keys with each lock.

CABINET CARTON DIMENSIONS:

730 x 550 x 140mm 790 x 610 x 200mm

# Heavy gauge steel construction cabinet

- > Scratch-resistant finish.
- > Full piano length hinge.
- Adjustable color coded hooks with numbers.
- 2 keys with each lock.

CABINET CARTON DIMENSIONS: 730 x 550 x 205mm 790 x 610 x 265mm

### Heavy gauge steel construction cabinet

- > Scratch-resistant finish.
- > Full piano length hinge.
- Adjustable color coded hooks with numbers.
- 2 keys with each lock.

**CABINET** CARTON **DIMENSIONS: DIMENSIONS:** GROSS WT: **NET WT:** 51.40 kgs. 50.40 kgs.