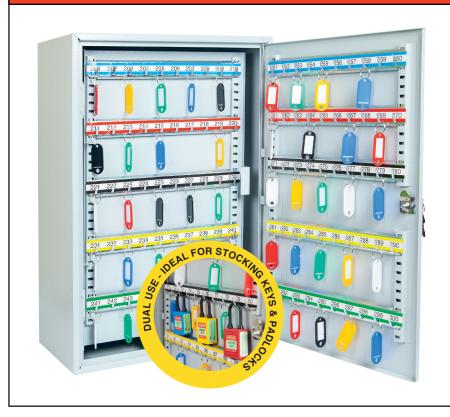

## Heavy gauge steel construction cabinet

- > Scratch-resistant finish.
- > Full piano length hinge.
- Adjustable color coded hooks with numbers.
- 2 keys with each lock.

 CABINET DIMENSIONS:
 CARTON DIMENSIONS:

 550 x 380 x 80mm
 610 x 440 x 140mm

 GROSS WT:
 NET WT:

 5.80 kgs.
 5.60 kgs.

Model No: KC-LFHD-100