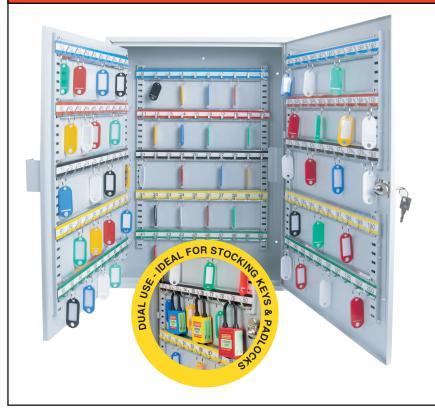

## Heavy gauge steel construction cabinet

- > Scratch-resistant finish.
- > Full piano length hinge.
- Adjustable color coded hooks with numbers.
- 2 keys with each lock.

| CABINET<br>DIMENSIONS:<br>380 x 550 x 140mm | CARTON<br>DIMENSIONS:<br>440 x 610 x 200mm |
|---------------------------------------------|--------------------------------------------|
| GROSS WT:<br>8.10 kgs.                      | NET WT:<br>7.80 kgs.                       |