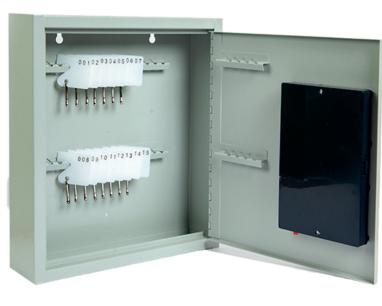

## **60 DIGITAL KEY CABINET - FEATURES**

Model No: KC-LFDKC-60

## Manufactured from SPCC cold rolled steel

- Heavy gauge steel construction cabinet
  - Scratch-resistant finish.
- 2 Override Keys with each cabinet.
- > Full piano length hinge.
- Batteries not included.