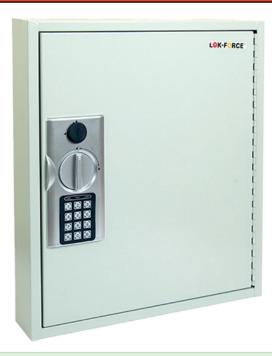

### **120 DIGITAL KEY CABINET - FEATURES**

Model No: KC-LFDKC-120

### Manufactured from SPCC cold rolled steel

- Heavy gauge steel construction cabinet
  - Scratch-resistant finish.
- 2 Override Keys with each cabinet.
- > Full piano length hinge.
- > Batteries not included.

CARTON DIMENSIONS:
455 x 440 x 500mm
-----NET WT:
3.10 kgs.

CABINET DIMENSIONS: 375 x 432 x 65mm GROSS WT: 3.40 kgs.

Model No: KC-LFLD-50