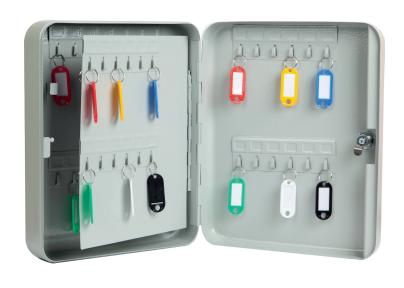

## Heavy gauge steel construction cabinet

- > Scratch-resistant finish.
- > Full piano length hinge.
- Adjustable color coded hooks with numbers.
- 2 keys with each lock.

 CABINET DIMENSIONS:
 CARTON DIMENSIONS:

# Heavy gauge steel construction cabinet

- > Scratch-resistant finish.
- > Full piano length hinge.
- Adjustable color coded hooks with numbers.
- 2 keys with each lock.

CABINET CARTON
DIMENSIONS: DIMENSIONS:

## Heavy gauge steel construction cabinet

- > Scratch-resistant finish.
- > Full piano length hinge.
- Adjustable color coded hooks with numbers.
- 2 keys with each lock.

| CABINET<br>DIMENSIONS:<br>380 x 550 x 140mm | CARTON<br>DIMENSIONS:<br>440 x 610 x 200mm |
|---------------------------------------------|--------------------------------------------|
| GROSS WT:<br>8.10 kgs.                      | NET WT:<br>7.80 kgs.                       |

# Heavy gauge steel construction cabinet

- > Scratch-resistant finish.
- > Full piano length hinge.
- Adjustable color coded hooks with numbers.
- 2 keys with each lock.

CABINET CARTON DIMENSIONS:

380 x 550 x 140mm 440 x 610 x 200mm

# Heavy gauge steel construction cabinet

- > Scratch-resistant finish.
- > Full piano length hinge.
- Adjustable color coded hooks with numbers.
- > 2 keys with each lock.

CABINET CARTON DIMENSIONS: 550 x 380 x 205mm 620 x 430 x 280mm