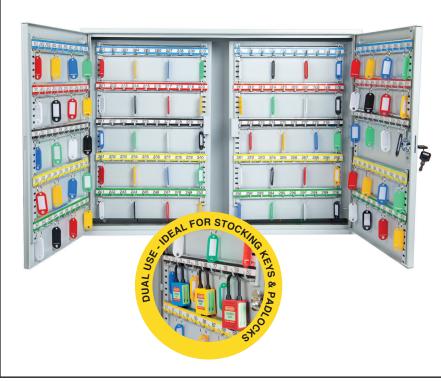

## Heavy gauge steel construction cabinet

- > Scratch-resistant finish.
- > Full piano length hinge.
- Adjustable color coded hooks with numbers.
- 2 keys with each lock.

 CABINET DIMENSIONS:
 CARTON DIMENSIONS:

## Heavy gauge steel construction cabinet

- > Scratch-resistant finish.
- > Full piano length hinge.
- Adjustable color coded hooks with numbers.
- 2 keys with each lock.

| CABINET<br>DIMENSIONS:<br>380 x 550 x 140mm | CARTON<br>DIMENSIONS:<br>440 x 610 x 200mm |
|---------------------------------------------|--------------------------------------------|
| GROSS WT:<br>8.10 kgs.                      | NET WT:<br>7.80 kgs.                       |

# Heavy gauge steel construction cabinet

- > Scratch-resistant finish.
- > Full piano length hinge.
- Adjustable color coded hooks with numbers.
- 2 keys with each lock.

CABINET CARTON DIMENSIONS:

380 x 550 x 140mm 440 x 610 x 200mm

# Heavy gauge steel construction cabinet

- > Scratch-resistant finish.
- > Full piano length hinge.
- Adjustable color coded hooks with numbers.
- > 2 keys with each lock.

CABINET CARTON DIMENSIONS: 550 x 380 x 205mm 620 x 430 x 280mm