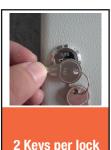

## Heavy gauge steel construction cabinet

- > Scratch-resistant finish.
- > Full piano length hinge.
- > Fixed hooks.
- > 2 keys with each lock.

| CABINET          | CARTON           |
|------------------|------------------|
| DIMENSIONS:      | DIMENSIONS:      |
| 240 x 300 x 75mm | 310 x 245 x 85mm |
| GROSS WT:        | NET WT:          |
| 2.0 kgs.         | 1.90 kgs.        |

## Heavy gauge steel construction cabinet

- > Scratch-resistant finish.
- > Full piano length hinge.
- Adjustable color coded hooks with numbers.
- 2 keys with each lock.

 CABINET DIMENSIONS:
 CARTON DIMENSIONS:

# Heavy gauge steel construction cabinet

- > Scratch-resistant finish.
- > Full piano length hinge.
- Adjustable color coded hooks with numbers.
- 2 keys with each lock.

CABINET CARTON
DIMENSIONS: DIMENSIONS:

## Heavy gauge steel construction cabinet

- > Scratch-resistant finish.
- > Full piano length hinge.
- Adjustable color coded hooks with numbers.
- 2 keys with each lock.

| CABINET<br>DIMENSIONS:<br>380 x 550 x 140mm | CARTON<br>DIMENSIONS:<br>440 x 610 x 200mm |
|---------------------------------------------|--------------------------------------------|
| GROSS WT:<br>8.10 kgs.                      | NET WT:<br>7.80 kgs.                       |

# Heavy gauge steel construction cabinet

- > Scratch-resistant finish.
- > Full piano length hinge.
- Adjustable color coded hooks with numbers.
- 2 keys with each lock.

CABINET CARTON DIMENSIONS:

380 x 550 x 140mm 440 x 610 x 200mm

# Heavy gauge steel construction cabinet

- > Scratch-resistant finish.
- > Full piano length hinge.
- Adjustable color coded hooks with numbers.
- > 2 keys with each lock.

CABINET CARTON DIMENSIONS: 550 x 380 x 205mm 620 x 430 x 280mm

# Heavy gauge steel construction cabinet

- > Scratch-resistant finish.
- > Full piano length hinge.
- Adjustable color coded hooks with numbers.
- 2 keys with each lock.

CABINET CARTON DIMENSIONS:

730 x 550 x 140mm 790 x 610 x 200mm

# Heavy gauge steel construction cabinet

- > Scratch-resistant finish.
- > Full piano length hinge.
- Adjustable color coded hooks with numbers.
- 2 keys with each lock.

CABINET CARTON DIMENSIONS: 730 x 550 x 205mm 790 x 610 x 265mm

### Heavy gauge steel construction cabinet

- > Scratch-resistant finish.
- > Full piano length hinge.
- Adjustable color coded hooks with numbers.
- 2 keys with each lock.

**CABINET** CARTON **DIMENSIONS: DIMENSIONS:** GROSS WT: **NET WT:** 51.40 kgs. 50.40 kgs.

#### Heavy gauge steel construction cabinet

- > Scratch-resistant finish.
- 2 keys with each lock.

| CABINET<br>DIMENSIONS:<br>215 x 185 x 150mm | CARTON<br>DIMENSIONS:<br>208 x 170 x 234mm |  |
|---------------------------------------------|--------------------------------------------|--|
| GROSS WT:<br>1.60 kgs.                      | NET WT:<br>1.50 kgs.                       |  |

#### Heavy gauge steel construction cabinet

- > Scratch-resistant finish.
- 2 keys with each lock.

| CABINET<br>DIMENSIONS:<br>120 x 150 x 80mm | No. of key hooks:<br>3 |
|--------------------------------------------|------------------------|
| GROSS WT:<br>0.60 kgs.                     | NET WT:<br>0.55 kgs.   |