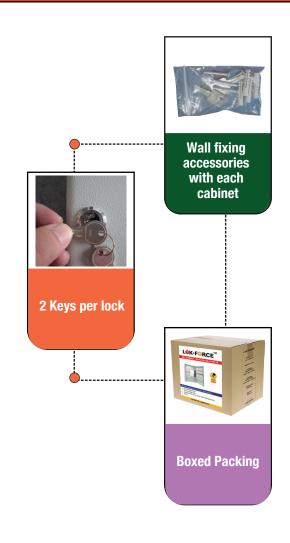

## Heavy gauge steel construction cabinet

- > Scratch-resistant finish.
- > Full piano length hinge.
- > Fixed hooks.
- > 2 keys with each lock.

| CABINET          | CARTON           |
|------------------|------------------|
| DIMENSIONS:      | DIMENSIONS:      |
| 240 x 300 x 75mm | 310 x 245 x 85mm |
| GROSS WT:        | NET WT:          |
| 2.0 kgs.         | 1.90 kgs.        |

## Heavy gauge steel construction cabinet

- > Scratch-resistant finish.
- > Full piano length hinge.
- Adjustable color coded hooks with numbers.
- 2 keys with each lock.

 CABINET DIMENSIONS:
 CARTON DIMENSIONS:

## Heavy gauge steel construction cabinet

- > Scratch-resistant finish.
- > Full piano length hinge.
- Adjustable color coded hooks with numbers.
- 2 keys with each lock.

| CABINET<br>DIMENSIONS:<br>380 x 550 x 140mm | CARTON<br>DIMENSIONS:<br>440 x 610 x 200mm |
|---------------------------------------------|--------------------------------------------|
| GROSS WT:<br>8.10 kgs.                      | NET WT:<br>7.80 kgs.                       |

# Heavy gauge steel construction cabinet

- > Scratch-resistant finish.
- > Full piano length hinge.
- Adjustable color coded hooks with numbers.
- 2 keys with each lock.

CABINET CARTON DIMENSIONS:

380 x 550 x 140mm 440 x 610 x 200mm

# Heavy gauge steel construction cabinet

- > Scratch-resistant finish.
- > Full piano length hinge.
- Adjustable color coded hooks with numbers.
- > 2 keys with each lock.

CABINET CARTON DIMENSIONS: 550 x 380 x 205mm 620 x 430 x 280mm

# Heavy gauge steel construction cabinet

- > Scratch-resistant finish.
- > Full piano length hinge.
- Adjustable color coded hooks with numbers.
- 2 keys with each lock.

CABINET CARTON DIMENSIONS:

730 x 550 x 140mm 790 x 610 x 200mm

# Heavy gauge steel construction cabinet

- > Scratch-resistant finish.
- > Full piano length hinge.
- Adjustable color coded hooks with numbers.
- 2 keys with each lock.

CABINET CARTON DIMENSIONS: 730 x 550 x 205mm 790 x 610 x 265mm

### Heavy gauge steel construction cabinet

- > Scratch-resistant finish.
- > Full piano length hinge.
- Adjustable color coded hooks with numbers.
- 2 keys with each lock.

**CABINET** CARTON **DIMENSIONS: DIMENSIONS:** GROSS WT: **NET WT:** 51.40 kgs. 50.40 kgs.

#### Heavy gauge steel construction cabinet

- > Scratch-resistant finish.
- 2 keys with each lock.

| CABINET<br>DIMENSIONS:<br>215 x 185 x 150mm | CARTON<br>DIMENSIONS:<br>208 x 170 x 234mm |  |
|---------------------------------------------|--------------------------------------------|--|
| GROSS WT:<br>1.60 kgs.                      | NET WT:<br>1.50 kgs.                       |  |

#### Heavy gauge steel construction cabinet

- > Scratch-resistant finish.
- 2 keys with each lock.

| CABINET<br>DIMENSIONS:<br>120 x 150 x 80mm | No. of key hooks:<br>3 |
|--------------------------------------------|------------------------|
| GROSS WT:<br>0.60 kgs.                     | NET WT:<br>0.55 kgs.   |