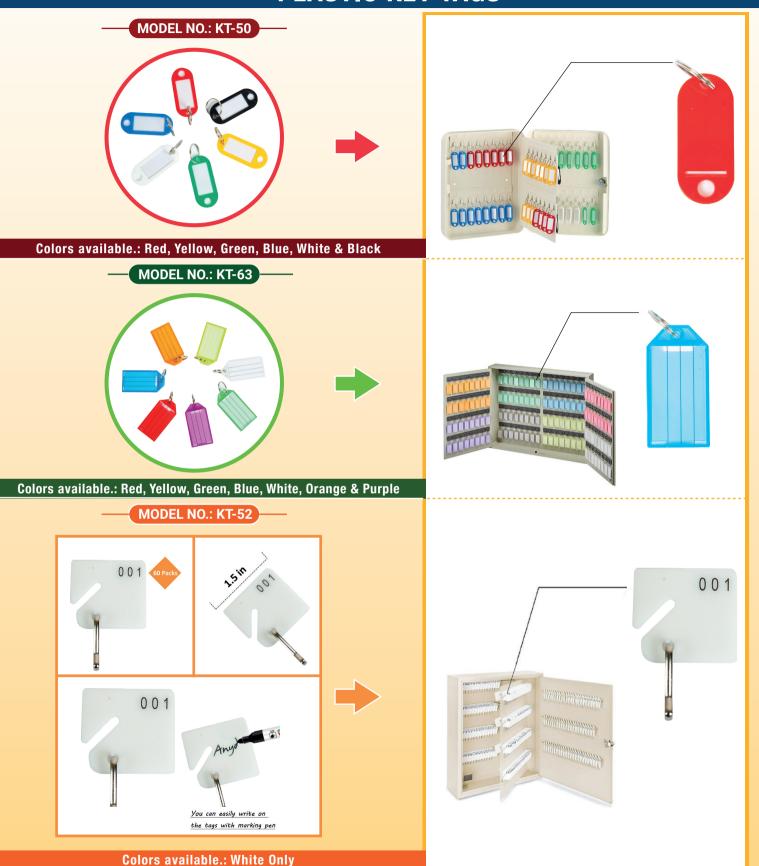

inet

- > Scratch-resistant finish.
- 2 keys with each lock.

| CABINET<br>DIMENSIONS:<br>215 x 185 x 150mm | CARTON<br>DIMENSIONS:<br>208 x 170 x 234mm |  |
|---------------------------------------------|--------------------------------------------|--|
| GROSS WT:<br>1.60 kgs.                      | NET WT:<br>1.50 kgs.                       |  |



## **EMERGENCY KEY CABINET**

Model No: KC-LFEKC-3

### Manufactured from SPCC cold rolled steel





#### Heavy gauge steel construction cabinet

- > Scratch-resistant finish.
- 2 keys with each lock.

| CABINET<br>DIMENSIONS:<br>120 x 150 x 80mm | No. of key hooks:<br>3 |
|--------------------------------------------|------------------------|
| GROSS WT:<br>0.60 kgs.                     | NET WT:<br>0.55 kgs.   |



## **PLASTIC KEY TAGS**



## LOTO SAFETY REQUISITES TRADING L.L.C.

Landline: +971-4-4539779 DUBAI - UAE Qaid Zohar: +971-50-5843270 Yusufi F: +971-55-9020526