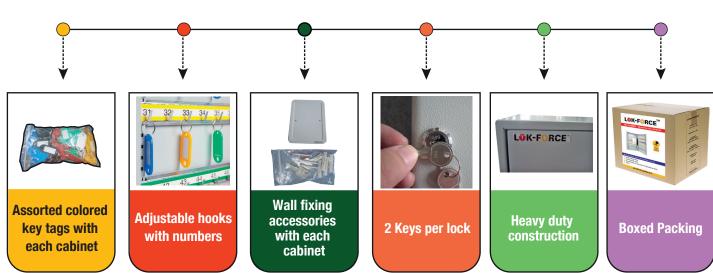

## Heavy gauge steel construction cabinet

- > Scratch-resistant finish.
- > Full piano length hinge.
- Adjustable color coded hooks with numbers.
- 2 keys with each lock.

 CABINET DIMENSIONS:
 CARTON DIMENSIONS:

## Heavy gauge steel construction cabinet

- > Scratch-resistant finish.
- > Full piano length hinge.
- Adjustable color coded hooks with numbers.
- 2 keys with each lock.

| CABINET<br>DIMENSIONS:<br>380 x 550 x 140mm | CARTON<br>DIMENSIONS:<br>440 x 610 x 200mm |
|---------------------------------------------|--------------------------------------------|
| GROSS WT:<br>8.10 kgs.                      | NET WT:<br>7.80 kgs.                       |

# Heavy gauge steel construction cabinet

- > Scratch-resistant finish.
- > Full piano length hinge.
- Adjustable color coded hooks with numbers.
- 2 keys with each lock.

CABINET CARTON DIMENSIONS:

380 x 550 x 140mm 440 x 610 x 200mm

# Heavy gauge steel construction cabinet

- > Scratch-resistant finish.
- > Full piano length hinge.
- Adjustable color coded hooks with numbers.
- > 2 keys with each lock.

CABINET CARTON DIMENSIONS: 550 x 380 x 205mm 620 x 430 x 280mm