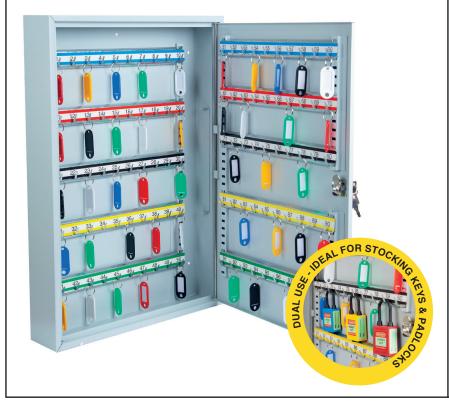

## Heavy gauge steel construction cabinet

- > Scratch-resistant finish.
- > Full piano length hinge.
- Adjustable color coded hooks with numbers.
- 2 keys with each lock.

 CABINET DIMENSIONS:
 CARTON DIMENSIONS:

## Heavy gauge steel construction cabinet

- > Scratch-resistant finish.
- > Full piano length hinge.
- Adjustable color coded hooks with numbers.
- 2 keys with each lock.

| CABINET<br>DIMENSIONS:<br>380 x 550 x 140mm | CARTON<br>DIMENSIONS:<br>440 x 610 x 200mm |
|---------------------------------------------|--------------------------------------------|
| GROSS WT:<br>8.10 kgs.                      | NET WT:<br>7.80 kgs.                       |

# Heavy gauge steel construction cabinet

- > Scratch-resistant finish.
- > Full piano length hinge.
- Adjustable color coded hooks with numbers.
- 2 keys with each lock.

CABINET CARTON DIMENSIONS:

380 x 550 x 140mm 440 x 610 x 200mm