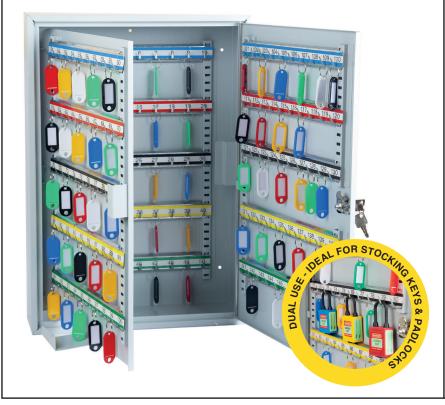

## Heavy gauge steel construction cabinet

- > Scratch-resistant finish.
- > Full piano length hinge.
- Adjustable color coded hooks with numbers.
- 2 keys with each lock.

 CABINET DIMENSIONS:
 CARTON DIMENSIONS:

 550 x 380 x 80mm
 610 x 440 x 140mm

 GROSS WT:
 NET WT:

 5.80 kgs.
 5.60 kgs.

Model No: KC-LFHD-100