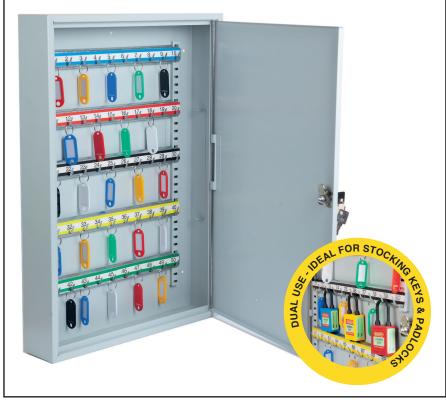

## Heavy gauge steel construction cabinet

- > Scratch-resistant finish.
- > Full piano length hinge.
- Adjustable color coded hooks with numbers.
- 2 keys with each lock.

 CABINET DIMENSIONS:
 CARTON DIMENSIONS:

 550 x 380 x 80mm
 610 x 440 x 140mm

 GROSS WT:
 NET WT:

 5.80 kgs.
 5.60 kgs.

Model No: KC-LFHD-100