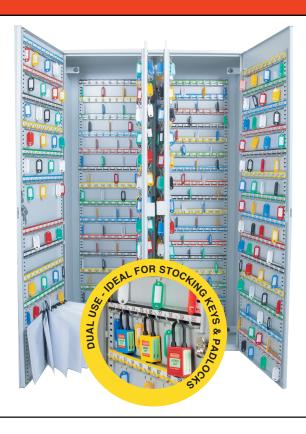

l No: KC-LFHD-400

### Manufactured from SPCC cold rolled steel



# Heavy gauge steel construction cabinet

- > Scratch-resistant finish.
- > Full piano length hinge.
- Adjustable color coded hooks with numbers.
- 2 keys with each lock.

CABINET CARTON DIMENSIONS:

730 x 550 x 140mm 790 x 610 x 200mm

GROSS WT: NET WT:

22.3 kgs. 21.8 kgs.





Model No: KC-LFHD-600

#### Manufactured from SPCC cold rolled steel



# Heavy gauge steel construction cabinet

- > Scratch-resistant finish.
- > Full piano length hinge.
- Adjustable color coded hooks with numbers.
- 2 keys with each lock.

CABINET CARTON DIMENSIONS: 730 x 550 x 205mm 790 x 610 x 265mm

GROSS WT: NET WT: 30.7 kgs. 30.2 kgs.













**Boxed Packing** 



Model No: KC-LFHD-1170

#### Manufactured from SPCC cold rolled steel



### Heavy gauge steel construction cabinet

- > Scratch-resistant finish.
- > Full piano length hinge.
- Adjustable color coded hooks with numbers.
- 2 keys with each lock.

**CABINET** CARTON **DIMENSIONS: DIMENSIONS:** GROSS WT: **NET WT:** 51.40 kgs. 50.40 kgs.













**Heavy duty** construction



**Boxed Packing** 



## **SUGGESTION BOX**

Model No: CAB-SB

### Manufactured from SPCC cold rolled steel





#### Heavy gauge steel construction cabinet

- > Scratch-resistant finish.
- 2 keys with each lock.

| CABINET<br>DIMENSIONS:<br>215 x 185 x 150mm | CARTON<br>DIMENSIONS:<br>208 x 170 x 234mm |  |
|---------------------------------------------|--------------------------------------------|--|
| GROSS WT:<br>1.60 kgs.                      | NET WT:<br>1.50 kgs.