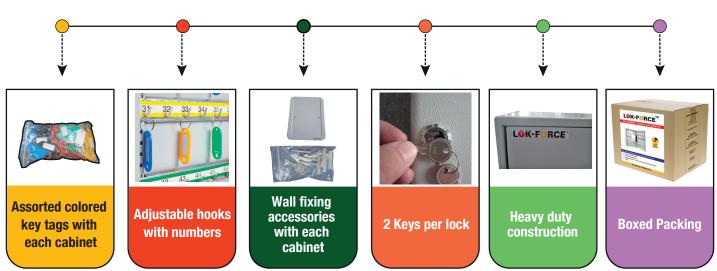

## Heavy gauge steel construction cabinet

- > Scratch-resistant finish.
- > Full piano length hinge.
- Adjustable color coded hooks with numbers.
- 2 keys with each lock.

| CABINET<br>DIMENSIONS:<br>380 x 550 x 140mm | CARTON<br>DIMENSIONS:<br>440 x 610 x 200mm |
|---------------------------------------------|--------------------------------------------|
| GROSS WT:<br>8.10 kgs.                      | NET WT:<br>7.80 kgs.                       |