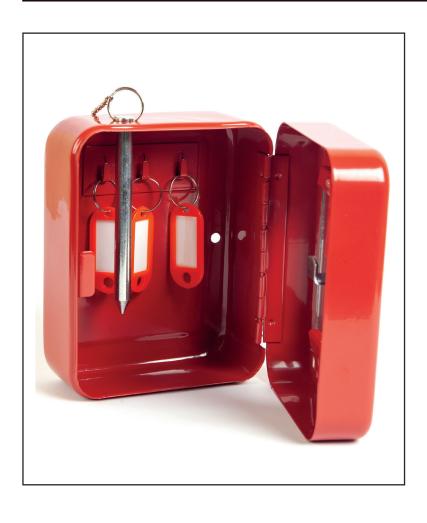

## **EMERGENCY KEY CABINET**

Model No: KC-LFEKC-3

### Manufactured from SPCC cold rolled steel

#### Heavy gauge steel construction cabinet

- > Scratch-resistant finish.
- 2 keys with each lock.

| CABINET<br>DIMENSIONS:<br>120 x 150 x 80mm | No. of key hooks:<br>3 |
|--------------------------------------------|------------------------|
| GROSS WT:<br>0.60 kgs.                     | NET WT:<br>0.55 kgs.   |