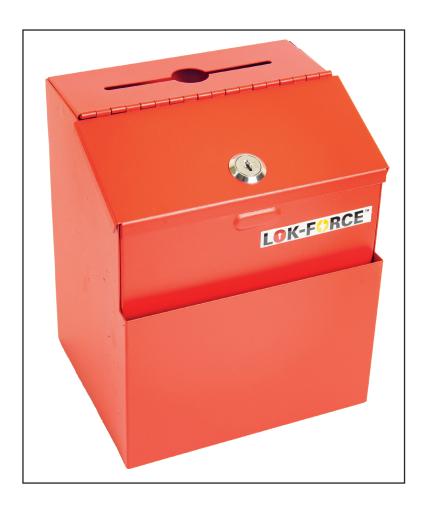

## **SUGGESTION BOX**

Model No: CAB-SB

### Manufactured from SPCC cold rolled steel

#### Heavy gauge steel construction cabinet

- > Scratch-resistant finish.
- 2 keys with each lock.

| CABINET<br>DIMENSIONS:<br>215 x 185 x 150mm | CARTON<br>DIMENSIONS:<br>208 x 170 x 234mm |  |
|---------------------------------------------|--------------------------------------------|--|
| GROSS WT:<br>1.60 kgs.                      | NET WT:<br>1.50 kgs.                       |  |