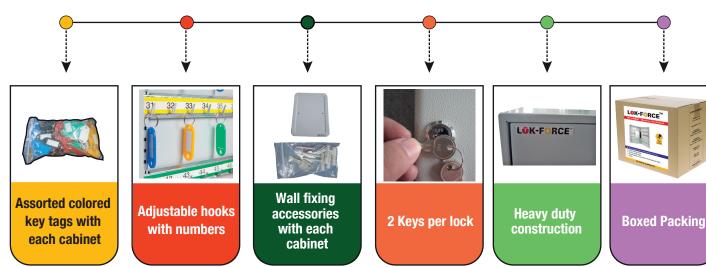

## Heavy gauge steel construction cabinet

- > Scratch-resistant finish.
- > Full piano length hinge.
- Adjustable color coded hooks with numbers.
- 2 keys with each lock.

 CABINET DIMENSIONS:
 CARTON DIMENSIONS:

 550 x 380 x 80mm
 610 x 440 x 140mm

 GROSS WT:
 NET WT:

 5.80 kgs.
 5.60 kgs.

Model No: KC-LFHD-100