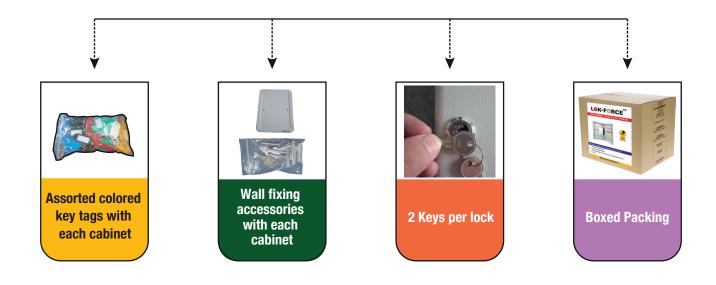

## Heavy gauge steel construction cabinet

- > Scratch-resistant finish.
- > Full piano length hinge.
- > Fixed hooks.
- > 2 keys with each lock.

| CABINET          | CARTON           |
|------------------|------------------|
| DIMENSIONS:      | DIMENSIONS:      |
| 240 x 300 x 75mm | 310 x 245 x 85mm |
| GROSS WT:        | NET WT:          |
| 2.0 kgs.         | 1.90 kgs.        |

## Heavy gauge steel construction cabinet

- > Scratch-resistant finish.
- > Full piano length hinge.
- Adjustable color coded hooks with numbers.
- 2 keys with each lock.

 CABINET DIMENSIONS:
 CARTON DIMENSIONS:

 550 x 380 x 80mm
 610 x 440 x 140mm

 GROSS WT:
 NET WT:

 5.80 kgs.
 5.60 kgs.

Model No: KC-LFHD-100