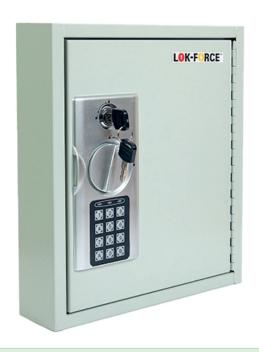

### **40 DIGITAL KEY CABINET - FEATURES**

Model No: KC-LFDKC-40

### Manufactured from SPCC cold rolled steel

- Heavy gauge steel construction cabinet
  - Scratch-resistant finish.
- 2 Override Keys with each cabinet.
- > Full piano length hinge.
- > Batteries not included.