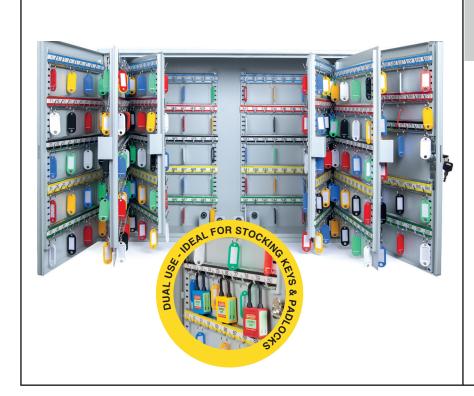

## Heavy gauge steel construction cabinet

- > Scratch-resistant finish.
- > Full piano length hinge.
- Adjustable color coded hooks with numbers.
- 2 keys with each lock.

 CABINET DIMENSIONS:
 CARTON DIMENSIONS:

## Heavy gauge steel construction cabinet

- > Scratch-resistant finish.
- > Full piano length hinge.
- Adjustable color coded hooks with numbers.
- 2 keys with each lock.

| CABINET<br>DIMENSIONS:<br>380 x 550 x 140mm | CARTON<br>DIMENSIONS:<br>440 x 610 x 200mm |
|---------------------------------------------|--------------------------------------------|
| GROSS WT:<br>8.10 kgs.                      | NET WT:<br>7.80 kgs.                       |

# Heavy gauge steel construction cabinet

- > Scratch-resistant finish.
- > Full piano length hinge.
- Adjustable color coded hooks with numbers.
- 2 keys with each lock.

CABINET CARTON DIMENSIONS:

380 x 550 x 140mm 440 x 610 x 200mm

# Heavy gauge steel construction cabinet

- > Scratch-resistant finish.
- > Full piano length hinge.
- Adjustable color coded hooks with numbers.
- > 2 keys with each lock.

CABINET CARTON DIMENSIONS: 550 x 380 x 205mm 620 x 430 x 280mm