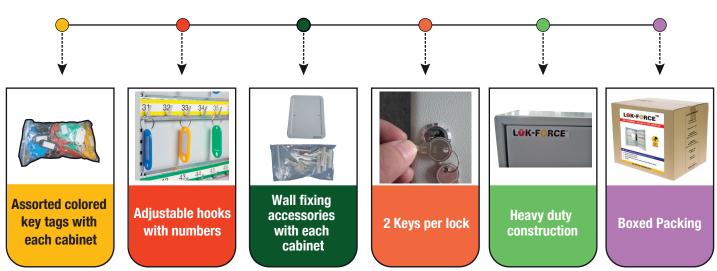

## Heavy gauge steel construction cabinet

- > Scratch-resistant finish.
- > Full piano length hinge.
- Adjustable color coded hooks with numbers.
- 2 keys with each lock.

 CABINET DIMENSIONS:
 CARTON DIMENSIONS:

## Heavy gauge steel construction cabinet

- > Scratch-resistant finish.
- > Full piano length hinge.
- Adjustable color coded hooks with numbers.
- 2 keys with each lock.

| CABINET<br>DIMENSIONS:<br>380 x 550 x 140mm | CARTON<br>DIMENSIONS:<br>440 x 610 x 200mm |
|---------------------------------------------|--------------------------------------------|
| GROSS WT:<br>8.10 kgs.                      | NET WT:<br>7.80 kgs.                       |

# Heavy gauge steel construction cabinet

- > Scratch-resistant finish.
- > Full piano length hinge.
- Adjustable color coded hooks with numbers.
- 2 keys with each lock.

CABINET CARTON DIMENSIONS:

380 x 550 x 140mm 440 x 610 x 200mm

# Heavy gauge steel construction cabinet

- > Scratch-resistant finish.
- > Full piano length hinge.
- Adjustable color coded hooks with numbers.
- > 2 keys with each lock.

CABINET CARTON DIMENSIONS: 550 x 380 x 205mm 620 x 430 x 280mm

# Heavy gauge steel construction cabinet

- > Scratch-resistant finish.
- > Full piano length hinge.
- Adjustable color coded hooks with numbers.
- 2 keys with each lock.

CABINET CARTON DIMENSIONS:

730 x 550 x 140mm 790 x 610 x 200mm

# Heavy gauge steel construction cabinet

- > Scratch-resistant finish.
- > Full piano length hinge.
- Adjustable color coded hooks with numbers.
- 2 keys with each lock.

CABINET CARTON DIMENSIONS: 730 x 550 x 205mm 790 x 610 x 265mm

### Heavy gauge steel construction cabinet

- > Scratch-resistant finish.
- > Full piano length hinge.
- Adjustable color coded hooks with numbers.
- 2 keys with each lock.

**CABINET** CARTON **DIMENSIONS: DIMENSIONS:** GROSS WT: **NET WT:** 51.40 kgs. 50.40 kgs.