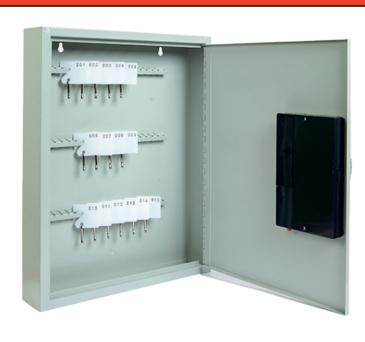

### **120 DIGITAL KEY CABINET - FEATURES**

Model No: KC-LFDKC-120

### Manufactured from SPCC cold rolled steel

- Heavy gauge steel construction cabinet
  - Scratch-resistant finish.
- 2 Override Keys with each cabinet.
- > Full piano length hinge.
- > Batteries not included.

CARTON DIMENSIONS:
455 x 440 x 500mm
-----NET WT:
3.10 kgs.

CABINET DIMENSIONS: 375 x 432 x 65mm GROSS WT: 3.40 kgs.

Model No: KC-LFLD-50