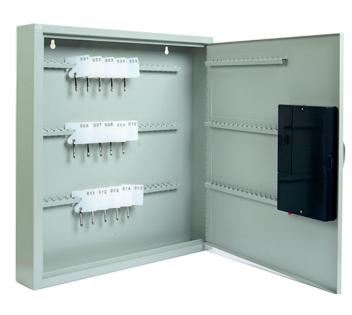

### **40 DIGITAL KEY CABINET - FEATURES**

Model No: KC-LFDKC-40

### Manufactured from SPCC cold rolled steel

- Heavy gauge steel construction cabinet
  - Scratch-resistant finish.
- 2 Override Keys with each cabinet.
- > Full piano length hinge.
- > Batteries not included.

CARTON
DIMENSIONS:
550 x 630 x 370mm

NET WT:
2.20 kgs.

CABINET
DIMENSIONS:
270 x 308 x 65mm

GROSS WT:
2.40 kgs.