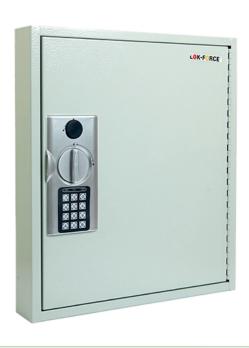

### **40 DIGITAL KEY CABINET - FEATURES**

Model No: KC-LFDKC-40

### Manufactured from SPCC cold rolled steel

- Heavy gauge steel construction cabinet
  - Scratch-resistant finish.
- 2 Override Keys with each cabinet.
- > Full piano length hinge.
- > Batteries not included.

CARTON
DIMENSIONS:
550 x 630 x 370mm

NET WT:
2.20 kgs.

CABINET
DIMENSIONS:
270 x 308 x 65mm

GROSS WT:
2.40 kgs.