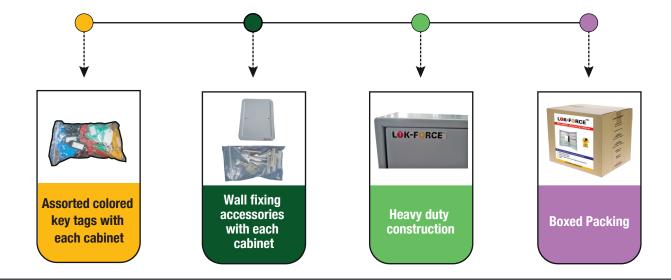

### **40 DIGITAL KEY CABINET - FEATURES**

Model No: KC-LFDKC-40

### Manufactured from SPCC cold rolled steel

- Heavy gauge steel construction cabinet
  - Scratch-resistant finish.
- 2 Override Keys with each cabinet.
- > Full piano length hinge.
- > Batteries not included.

CARTON
DIMENSIONS:
550 x 630 x 370mm

NET WT:
2.20 kgs.

CABINET
DIMENSIONS:
270 x 308 x 65mm

GROSS WT:
2.40 kgs.