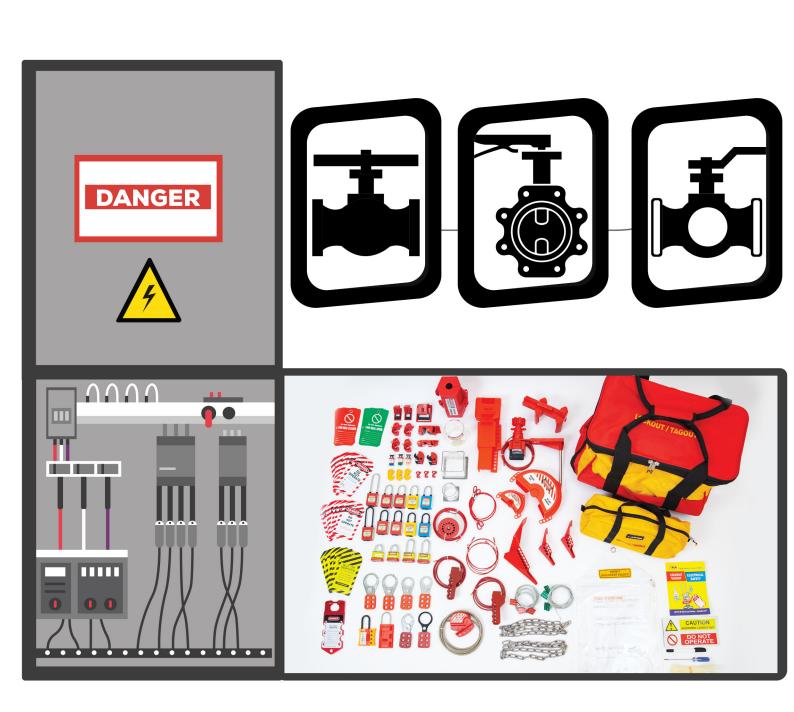

# SENSIBLE LOTO KITS (ELECTRO - MECHANICAL)

A LOTO KIT FOR EVERY JOB

#### ELECTRO-MECHANICAL LOTO KIT STEEL CABINET - LARGE MODEL NO. LOKT-EMSC10-603

| SL.<br>No. | Description                                                                                                                                                                                    | Image                                                                                                                                                                                                                                                                                                                                                                                                                                                                                                                                                                                                                                                                                                                                                                                                                                                                                                                                                                                                                                                                                                                                                                                                                                                                                                                                                                                                                                                                                                                                                                                                                                                                                                                                                                                                                                                                                                                                                                                                                                                                                                                          | Qty    | SL.<br>No. | Description                                                                                                                                                               | Image                                                                                                                                                                                                                                                                                                                                                                                                                                                                                                                                                                                                                                                                                                                                                                                                                                                                                                                                                                                                                                                                                                                                                                                                                                                                                                                                                                                                                                                                                                                                                                                                                                                                                                                                                                                                                                                                                                                                                                                                                                                                                                                          | Qty        |
|------------|------------------------------------------------------------------------------------------------------------------------------------------------------------------------------------------------|--------------------------------------------------------------------------------------------------------------------------------------------------------------------------------------------------------------------------------------------------------------------------------------------------------------------------------------------------------------------------------------------------------------------------------------------------------------------------------------------------------------------------------------------------------------------------------------------------------------------------------------------------------------------------------------------------------------------------------------------------------------------------------------------------------------------------------------------------------------------------------------------------------------------------------------------------------------------------------------------------------------------------------------------------------------------------------------------------------------------------------------------------------------------------------------------------------------------------------------------------------------------------------------------------------------------------------------------------------------------------------------------------------------------------------------------------------------------------------------------------------------------------------------------------------------------------------------------------------------------------------------------------------------------------------------------------------------------------------------------------------------------------------------------------------------------------------------------------------------------------------------------------------------------------------------------------------------------------------------------------------------------------------------------------------------------------------------------------------------------------------|--------|------------|---------------------------------------------------------------------------------------------------------------------------------------------------------------------------|--------------------------------------------------------------------------------------------------------------------------------------------------------------------------------------------------------------------------------------------------------------------------------------------------------------------------------------------------------------------------------------------------------------------------------------------------------------------------------------------------------------------------------------------------------------------------------------------------------------------------------------------------------------------------------------------------------------------------------------------------------------------------------------------------------------------------------------------------------------------------------------------------------------------------------------------------------------------------------------------------------------------------------------------------------------------------------------------------------------------------------------------------------------------------------------------------------------------------------------------------------------------------------------------------------------------------------------------------------------------------------------------------------------------------------------------------------------------------------------------------------------------------------------------------------------------------------------------------------------------------------------------------------------------------------------------------------------------------------------------------------------------------------------------------------------------------------------------------------------------------------------------------------------------------------------------------------------------------------------------------------------------------------------------------------------------------------------------------------------------------------|------------|
| 1.         | Lockout / Tagout Station with Clear Fascia. Color: Yellow. Dimensions: L 600 x W 550 x D 250 mm. Model No: LS-10CFY                                                                            | - m                                                                                                                                                                                                                                                                                                                                                                                                                                                                                                                                                                                                                                                                                                                                                                                                                                                                                                                                                                                                                                                                                                                                                                                                                                                                                                                                                                                                                                                                                                                                                                                                                                                                                                                                                                                                                                                                                                                                                                                                                                                                                                                            | 1 Pc.  | 35.        | Valve Lockout - Butterfly construction. Locks Spring Type<br>Lever Handle Butterfly Valves. Color: Red.<br>Brand: LOTO-LOK®. Model No: VL-BF-LEV                          | متعشق                                                                                                                                                                                                                                                                                                                                                                                                                                                                                                                                                                                                                                                                                                                                                                                                                                                                                                                                                                                                                                                                                                                                                                                                                                                                                                                                                                                                                                                                                                                                                                                                                                                                                                                                                                                                                                                                                                                                                                                                                                                                                                                          | 1 Pc.      |
| 2.         | LOTO Waist Pouch. Color: Red. Brand: LOK-FORCE™.<br>Size: 61 x 16. x 17 cms. Model No: BG-RD61WP                                                                                               | ALT G                                                                                                                                                                                                                                                                                                                                                                                                                                                                                                                                                                                                                                                                                                                                                                                                                                                                                                                                                                                                                                                                                                                                                                                                                                                                                                                                                                                                                                                                                                                                                                                                                                                                                                                                                                                                                                                                                                                                                                                                                                                                                                                          | 1 Pc.  | 36.        | Panel Lockout - Push Button / Switch, Polycarbonate<br>material. Color: Transparent. Inner Size: 58mm x 75mm.<br>Brand: LOTO-LOK®. Model No: PL-SQB-75                    |                                                                                                                                                                                                                                                                                                                                                                                                                                                                                                                                                                                                                                                                                                                                                                                                                                                                                                                                                                                                                                                                                                                                                                                                                                                                                                                                                                                                                                                                                                                                                                                                                                                                                                                                                                                                                                                                                                                                                                                                                                                                                                                                | 1 Pc.      |
| 3.         | Hasp - Steel, PE Injection Molded Handles, Color: Red.<br>Size: 25mm. Small, 6 locks capacity. Brand: LOTO-LOK®.<br>Model No: HSP-PMH-25R                                                      |                                                                                                                                                                                                                                                                                                                                                                                                                                                                                                                                                                                                                                                                                                                                                                                                                                                                                                                                                                                                                                                                                                                                                                                                                                                                                                                                                                                                                                                                                                                                                                                                                                                                                                                                                                                                                                                                                                                                                                                                                                                                                                                                | 2 Pcs. | 37.        | Panel Lockout - Push Button Emergency. Polycarbonate material. Color: Transparent. Inner Size:70mm x H85mm. Brand: LOTO-LOK®. Model No: PL-EPB-90                         | Pusa positive control of the control | 2 Pcs.     |
| 4.         | Hasp - Steel, PE Injection Molded Handles, Color: Red. Size: 38mm. Large, 6 locks capacity. Brand: LOTO-LOK®. Model No: HSP-PMH-38R                                                            |                                                                                                                                                                                                                                                                                                                                                                                                                                                                                                                                                                                                                                                                                                                                                                                                                                                                                                                                                                                                                                                                                                                                                                                                                                                                                                                                                                                                                                                                                                                                                                                                                                                                                                                                                                                                                                                                                                                                                                                                                                                                                                                                | 2 Pcs. | 38.        | Panel Lockout - Push Button.<br>Cover size: 62mm Dia x 54mm H. Fits 27 ~ 32mm.<br>Hole diameter push buttons. Model No: PL-AD-2732                                        | C                                                                                                                                                                                                                                                                                                                                                                                                                                                                                                                                                                                                                                                                                                                                                                                                                                                                                                                                                                                                                                                                                                                                                                                                                                                                                                                                                                                                                                                                                                                                                                                                                                                                                                                                                                                                                                                                                                                                                                                                                                                                                                                              | 1 Pc.      |
| 5.         | Hasp - Aluminium Round Rod Scissor hasp. With<br>Non-conductive Black coating and Injection Molded Nylon<br>Handle. Size: 25 mm. (SMALL). Color: Red.<br>Brand: LOTO-LOK®. Model No: HSP-AL-25 | 0                                                                                                                                                                                                                                                                                                                                                                                                                                                                                                                                                                                                                                                                                                                                                                                                                                                                                                                                                                                                                                                                                                                                                                                                                                                                                                                                                                                                                                                                                                                                                                                                                                                                                                                                                                                                                                                                                                                                                                                                                                                                                                                              | 1 Pc.  | 39.        | Plug Lockout - Electrical. Locks Large size electrical plugs.<br>Color: Red. Material: Polypropylene.<br>Model No: PLG-LRPL                                               |                                                                                                                                                                                                                                                                                                                                                                                                                                                                                                                                                                                                                                                                                                                                                                                                                                                                                                                                                                                                                                                                                                                                                                                                                                                                                                                                                                                                                                                                                                                                                                                                                                                                                                                                                                                                                                                                                                                                                                                                                                                                                                                                | 1 Pc.      |
| 6.         | Hasp - Aluminium Round Rod Scissor hasp. With<br>Non-conductive Black coating and Injection Molded Nylon<br>Handle. Size: 38 mm. (LARGE). Color: Red.<br>Brand: LOTO-LOK®. Model No: HSP-AL-38 |                                                                                                                                                                                                                                                                                                                                                                                                                                                                                                                                                                                                                                                                                                                                                                                                                                                                                                                                                                                                                                                                                                                                                                                                                                                                                                                                                                                                                                                                                                                                                                                                                                                                                                                                                                                                                                                                                                                                                                                                                                                                                                                                | 1 Pc.  | 40.        | Switch Lockout Device – Panel Lockout with Adhesive Base. Color: Yellow. Immobilises cabinet doors & Covers Key Holes. Model No: MPD-YBPL-28                              | m                                                                                                                                                                                                                                                                                                                                                                                                                                                                                                                                                                                                                                                                                                                                                                                                                                                                                                                                                                                                                                                                                                                                                                                                                                                                                                                                                                                                                                                                                                                                                                                                                                                                                                                                                                                                                                                                                                                                                                                                                                                                                                                              | 2 Pcs.     |
| 7.         | Hasp - Nylon, Di-Electric, Yellow / Red color with 4 locks capacity. Size: 3.0 mm Shackle diameter. Brand: LOTO-LOK®. Model No: HSP-DEY3                                                       | 100 mm 10 | 1 Pc.  | 41.        | Chain - Stainless Steel 316 Grade. Chain Dia: 4.0 mm. Link Dia: L 34.0 mm x W 15.0 mm. Chain Length: 1.0 Mtr. Model No: SSC-4M                                            | Control of the Contro | 2<br>Mtrs. |
| 8.         | Hasp - Nylon, Di-Electric, Yellow / Red color with 4 locks capacity. Size: 6.0 mm Shackle diameter. Brand: LOTO-LOK®. Model No: HSP-DEY6                                                       |                                                                                                                                                                                                                                                                                                                                                                                                                                                                                                                                                                                                                                                                                                                                                                                                                                                                                                                                                                                                                                                                                                                                                                                                                                                                                                                                                                                                                                                                                                                                                                                                                                                                                                                                                                                                                                                                                                                                                                                                                                                                                                                                | 1 Pc.  | 42.        | Car Seals - Aluminium / Zinc Body, Galvanized Aircraft wire cable 1 mtr. Long. Color: Red. Size: 2.5 mm wire dia x 1.0 Mtr. Length. Brand: LOTO-LOK®. Model No: CS-RED-1M |                                                                                                                                                                                                                                                                                                                                                                                                                                                                                                                                                                                                                                                                                                                                                                                                                                                                                                                                                                                                                                                                                                                                                                                                                                                                                                                                                                                                                                                                                                                                                                                                                                                                                                                                                                                                                                                                                                                                                                                                                                                                                                                                | 5 Pcs.     |